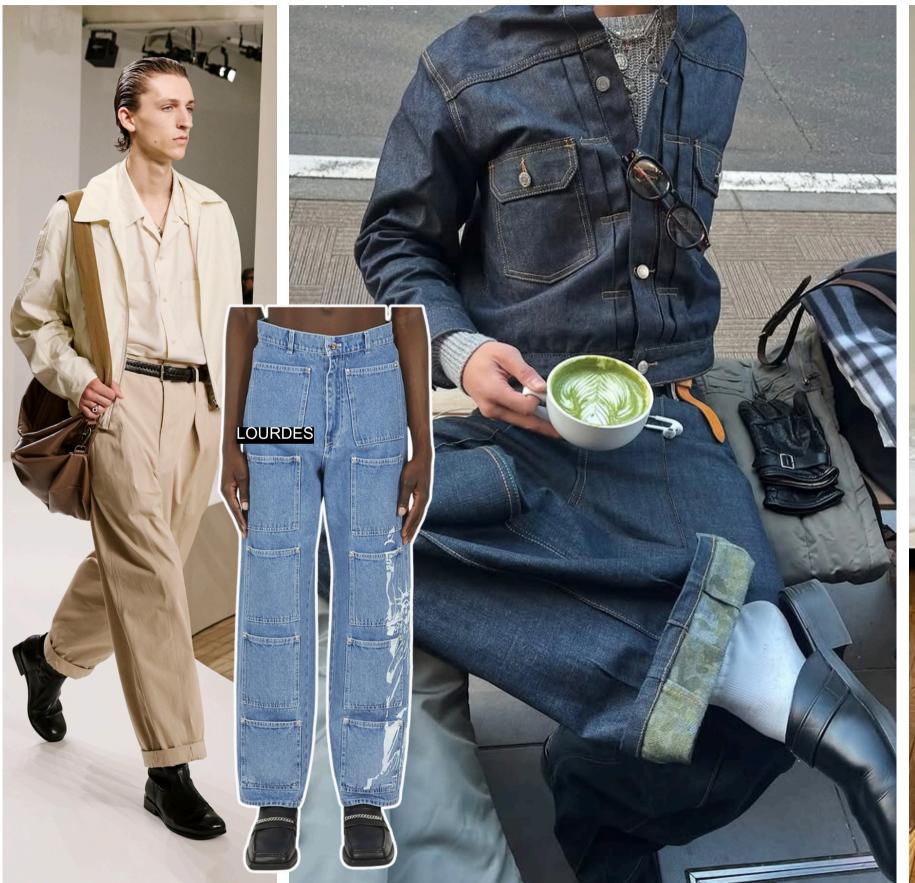

94b

## MENSIVEAR 2025 TRENDS



# REVISITING CLASSIC STYLES

The menswear landscape for 2025 is characterized by a blend of nostalgic elements and modern innovations. This season, designers are focusing on comfort, sustainability, and versatility, while also revisiting classic styles with fresh twists. From the resurgence of workwear and preppy chic to the emergence of bold prints and pastel colors, the trends reflect a desire for both practicality and self-expression.



### NEO-PREP REVIVAL







MSGM AURALEE DHRUV KAPOOR @IAAM\_JORDAN

GUCCI VALENTINE'S DAY CAMPAIGN

#### WORKWEAR EVOLUTION









GUCCI LEMAIRE @NIGSNIGO @UNIFORMDISPLAY DENZIL PATRICK

#### VOLUMINOUS EXPERIMENTATION









BOTTEGA VENETA

HED MAYNER

DOLCE & GABBANA

@UNIFORMDISPLAY