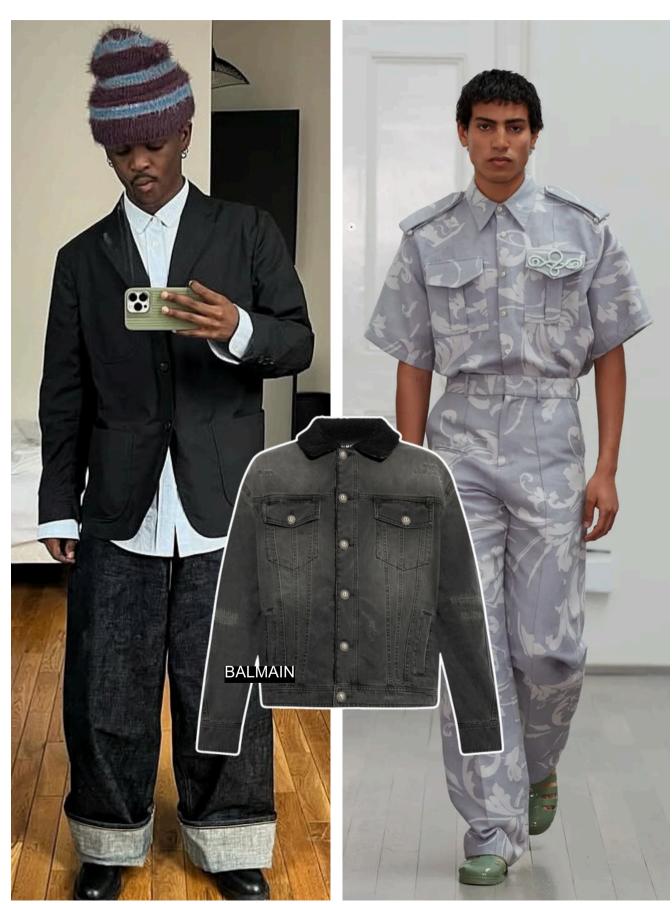

94b

## MENSIVEAR 2025 TRENDS



# REVISITING CLASSIC STYLES

The menswear landscape for 2025 is characterized by a blend of nostalgic elements and modern innovations. This season, designers are focusing on comfort, sustainability, and versatility, while also revisiting classic styles with fresh twists. From the resurgence of workwear and preppy chic to the emergence of bold prints and pastel colors, the trends reflect a desire for both practicality and self-expression.



### NEO-PREP REVIVAL







MSGM AURALEE DHRUV KAPOOR @IAAM\_JORDAN

GUCCI VALENTINE'S DAY CAMPAIGN

#### WORKWEAR EVOLUTION









GUCCI LEMAIRE @NIGSNIGO @UNIFORMDISPLAY DENZIL PATRICK

#### VOLUMINOUS EXPERIMENTATION









BOTTEGA VENETA

HED MAYNER

DOLCE & GABBANA

@UNIFORMDISPLAY